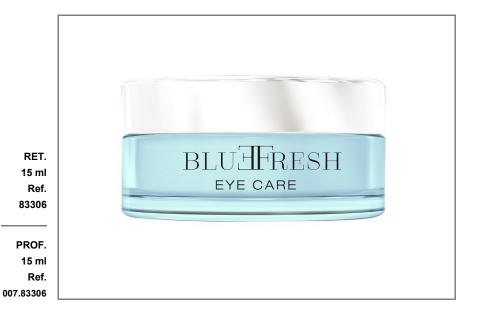

# ■ Blue Fresh Eye Care

#### SKIN-SMOOTHING EYE CONTOUR GEL

Blue Fresh Eye Care is a crystal clear blue gel cream that is absorbed very quickly into the skin, causing signs of fatigue and stress to disappear immediately and strengthening the skin's barrier against external stimuli.

Blue Fresh Eye Care contains active ingredients that provide optimum moisture and smoothness.

Hyaluronic acid instantly reduces dry lines and makes the skin appear smoother. Oat extract forms a transparent, flexible network on the skin, which adheres to the skin's surface perfectly. The natural lifting agent helps to make the skin look smoother. Copper PCA moisturises and binds moisture in the upper layers of the skin. Anti-ageing peptides help reduce fine lines and wrinkles.